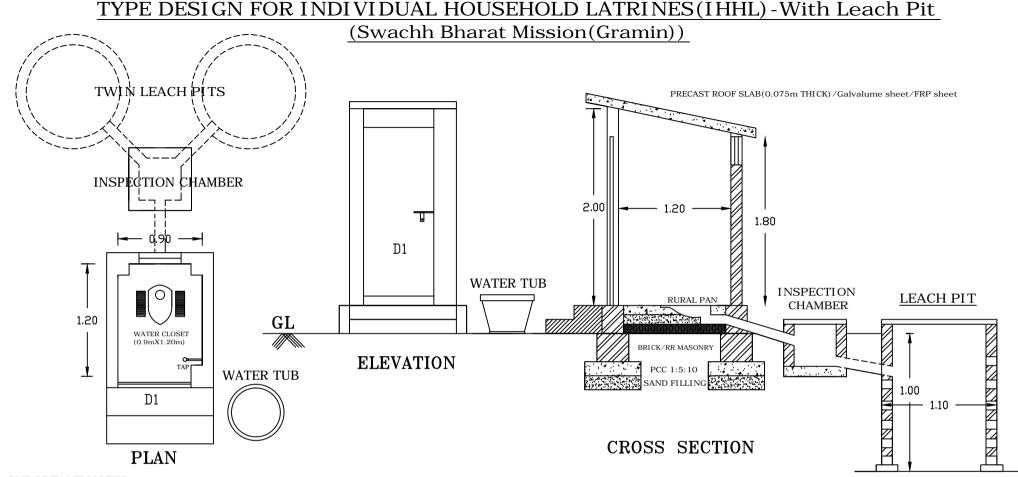

## IMPORTANT NOTES:

- 1. ECONOMICAL FOUNDATION SHOULD BE ADOPTED (BRICK WORK/RR MASONRY)
- 2. BASEMENT HEIGHT MAY BE FIXED AS PER SITE CONDITIONS
- 3. THE METHOD OF WASTE DI SPOSAL MAY BE BASED ON THE SOIL CONDITION OF THE SITE
- 4. HANDRAILS, RAMPS, GRAB BARS AND EWC MAY BE SUGGESTED FOR DIFFERENTLY ABLED/AGED PEOPLE
- 5. WATER TUB SHOULD BE PROVIDED IN FRONT OF THE BUILDING
- 6. THE SIZE OF THE LEACH PIT MAY BE INCREASED AS PER NO OF USERS & DETENTION PERIOD

\*Roof structure may be of RCC Precast slab/Galvalume sheet/FRP sheet

## METHOD OF DISPOSAL

|            | W DELECTION TENTO |       |        |      |       |                                        |             |     |                                        |                 |
|------------|-------------------|-------|--------|------|-------|----------------------------------------|-------------|-----|----------------------------------------|-----------------|
|            |                   | S     | CHEDUL | E OF | JOINI | ERY                                    |             | SL. | TYPE OF SOIL/SITE                      | DI SPOSAL METHO |
| SL.<br>NO. | TYPE              | SI    | SIZE   |      |       |                                        |             | NO. |                                        |                 |
|            |                   | WIDTH | HEIGHT | SILL | TOP   | DESCRIPTION                            | REMARKS     | 1   | Normal soil with low water table       | Twin leach pits |
| 1          | D1                | 750   | 1800   | 1    | 1800  | STEEL DOOR WITH<br>18GMS SHEET SHUTTEI | SINGLE LEAF |     |                                        |                 |
|            |                   |       |        |      |       | 18GMS SHEET SHUTTE                     | ·           |     | Site with high water table/Hard strata | Septic tank     |
| 2          | J                 | 450   | 300    | 1500 | 1800  | PRECAST JOLLY                          | -           | 2   |                                        |                 |

PLAN, ELEVATION AND CROSS SECTION